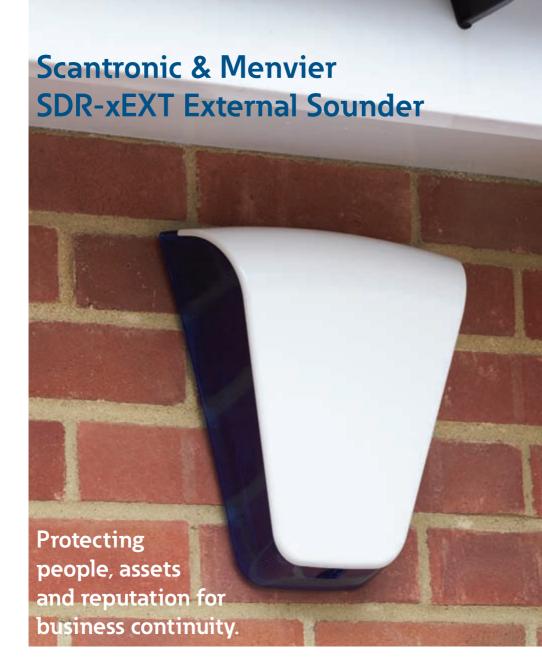

## Scantronic & Menvier SDR-xEXT External Sounder

- Common housing with options for wireless Grade 2 and wired at Grade 2 and Grade 3 applications: ideal for use with Scantronic and Menvier products or other wired systems
- Grade 3 wired remote self-test function: quickly check the status of the siren from the keypad
- High-power comfort LEDs/LED strobes: offering reassurance on live sounder - plus deterrence on dummy variant
- Silent maintenance mode, selfsupporting lid, built-in spirit level and adjustable mounting brackets: making life easier for installers
- Long radio range and battery life: widening installation options further
- Logo-printed, impact-resistant cover in blue, amber and red: providing installers and customers with choice of colours and personal customisation