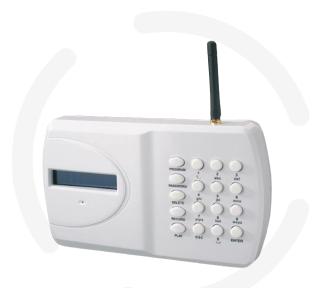

## **GSM Communicator** Dialler

The GSM speech and text communicator provides a simple yet effective solution to all of your security equipment notification needs.

Once triggered the GSM speech and text communicator automatically sends a voice or text message to one of nine designated, pre-programmed telephone numbers, providing a fast and reliable warning, ensuring total peace of mind.

Six inputs allow connection to intruder detection alarm panels, nurse call devices, gas and flood sensors. The additional four outputs can be linked to other associated equipment including strobe, siren or sounder.

#### FEATURES

Programmable voice messages

Programmable inputs

Built-in microphone

Battery back up

Dialler outputs can be programmed

Back-lit LCD shows text in eight languages

### **BENEFITS**

9 programmable dial-out numbers

Pay-as-you go SIM low credit alert

Users can activate outputs remotely via dial