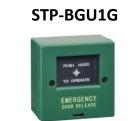

# BGU1 Resettable white single pole break glass unit

This emergency door release is easily resettable with a key. A red LED can provide a visual indication of activation. Includes single-pole volt-free contact, monitoring resistors, and line-blocking diode. Suitable for flush or surface mounting.

### Features

- White
- Resettable
- Single Pole (double pole option available on request)
- Flush mount, or surface mount with back box supplied.
- LED indicator (power feed required)
- 2 reset keys included

## **Technical Information**

- Dims: 86mm(H) x 86mm(W) x 53mm(D)
- Material: ABS Case, polycarbonate push panel
- Contacts rating: 2A @ 30Vdc
- Monitoring resistor: 470Ωor 680Ω(selectable)
- Blocking Diode: Type IN4001 (selectable)