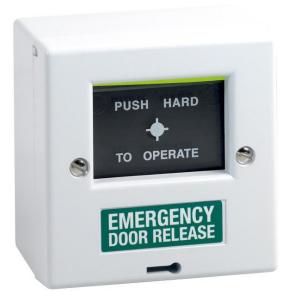

# BGU1 Resettable white single pole break glass unit

This emergency door release is easily resettable with a key. A red LED can provide a visual indication of activation. Includes single-pole volt-free contact, monitoring resistors, and line-blocking diode. Suitable for flush or surface mounting.

### Features

- White
- Resettable
- Single Pole (double pole option available on request)
- Flush mount, or surface mount with back box supplied.
- LED indicator (power feed required)
- 2 reset keys included

## **Technical Information**

- Dims: 86mm(H) x 86mm(W) x 53mm(D)
- Material: ABS Case, polycarbonate push panel
- Contacts rating: 2A @ 30Vdc
- Monitoring resistor: 470Ωor 680Ω(selectable)
- Blocking Diode: Type IN4001 (selectable)